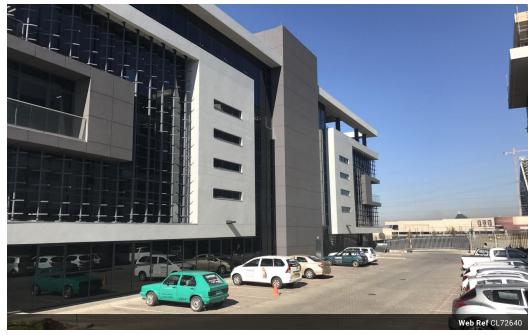

## Hertford Office Park to rent

Hertford Office Park is a world class facility with an amazing centrally located restaurant in a tranquil environment. This park has numerous Blue Chip tenants including Bombardier, Glad Africa, Cosmopolitan, EOH and Roche. This P Grade office unit has access to back-up generators and back-up water. The Landlord is offering generous TI allowances for fit out purposes.

Just around the corner from the Mall of Africa, this park also has easy access to the highway. The new Virgin Active will open its doors in early 2018, for the gym enthusiasts.

## Features

Building Name Zoning Hertford Office Park Commercial

Sizes

Floor Size

298m²