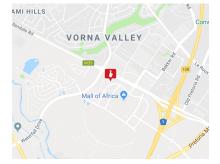

Just around the corner from the Mall of Africa, this park also has easy access to the highway. The new Virgin Active will open its doors in early 2018, for the gym enthusiasts.